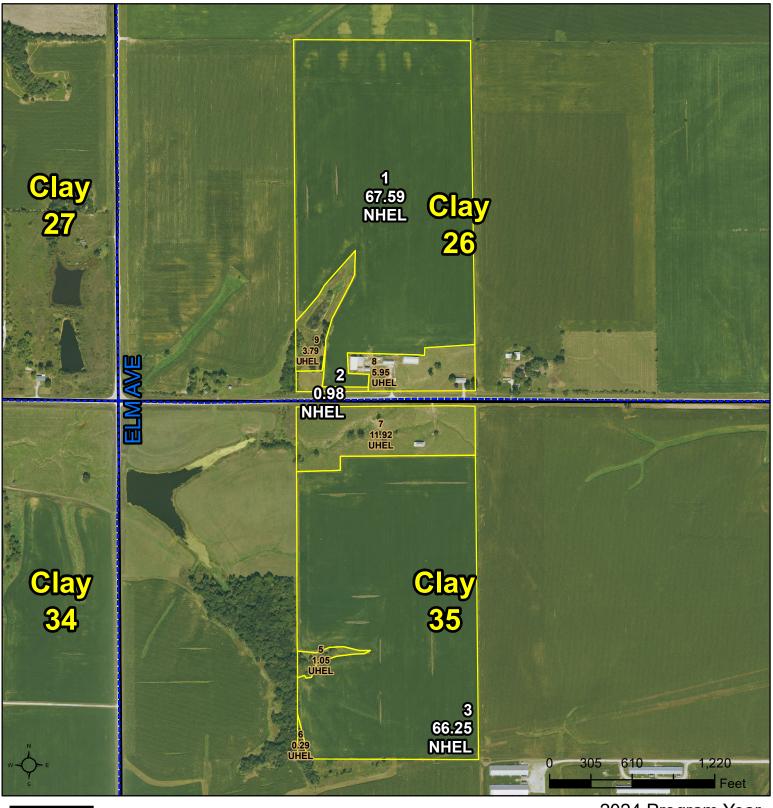

**United States** Department of Washington County, Iowa Agriculture

USDA

## 2024 Program Year

Map Created March 27, 2024 107 -

| гапп  | 107 |
|-------|-----|
| Tract | 805 |

United States Department of Agriculture (USDA) Farm Service Agency (FSA) maps are for FSA Program administration only. This map does not represent a legal survey or reflect actual ownership; rather it depicts the information provided directly from the producer and/or National Agricultural Imagery Program (NAIP) imagery. The producer accepts the data 'as is' and assumes all risks associated with its use. USDA-FSA assumes no responsibility for actual or consequential damage incurred as a result of any user's reliance on this data outside FSA Programs. Wetland identifiers do not represent the size, shape, or specific determination of the area. Refer to your original determination (CPA-026 and attached maps) for exact boundaries and determinations or contact USDA Natural Resources Conservation Service (NRCS).